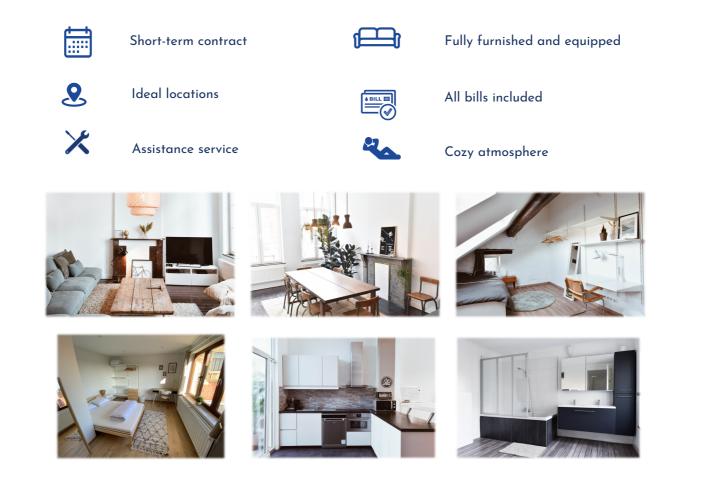

## Liège (BE): Accommodations for international students

**Eras'must** develops a network of top-quality shared homes adapted to the specific needs of international students & young workers in Liège. Here are their characteristics:

**Rent for one single room for 3 weeks (ISLV)**: Depending on the accommodation and the room size, it will be from 470€ to 570€ <u>all bills included</u> (house insurance, heating, electricity, water, internet, smart-TV with a PS4, access to a washing machine).